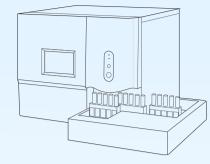

# **AVE-762D Series**

Urine Formed Elements Analyzer

### **Specifications**

- Auto-detected Urine Formed Elements: Normal red blood cells (NRBC), Abnormal red blood cells (ARBC), White blood cells (WBC), Casts (CAST), Epithelial cells( EPI), Yeast (YST), Crystals (CRYS), Mucus (MUC) and Bacteria (BAC).
- Further sub-classification is available with manual on-screen verification!
- Throughput: 40 80 tests / hour (763A), 50 100 tests / hour (763C), 60 120 tests / hour (763B)
- Sample preparation: Native sample
- Min. sample volume: 2.0 ml
- Magnification: Standard 10X & 40X images
- Memory: Min. 500,000 results (including all images captured)
- Detection rate: ≥98% for sample at concentration of 5 cells/µl
- Accuracy: ≥95%
- Repeatability: Cv≤7%
- Carryover : At concentration of ≤5000 cells/µl ≤1cell/µl; At concentration of 5000~10000 cells/µl ≤2cells/µl
- Verification: Full-view field images + segmented images
- · Report: comprehensive results with images and diagrams
- Max. Sample loading number: 6 racks of 5 tubes
- Built-in Computer: Yes
- Built-in Barcode reader: Yes
- Printer: Laser, external or optional
- Interfaces: USB, RS232, LAN
- Dimensions (main unit): 765mm x 685mm x 475mm (L x D x H)
- Weight (main unit + sampler): 57kg
- Power (main unit): 100-240V~50/60Hz, 400VA