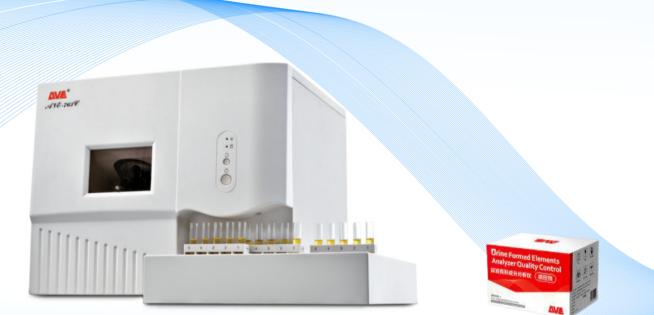

# **AVE-762D Series**

AVE-762D Series Urine Formed Elements Analyzer

### **Specifications**

- Auto-detected Urine Formed Elements: Normal red blood cells (NRBC), Abnormal red blood cells (ARBC), White blood cells (WBC), Casts (CAST), Epithelial cells( EPI), Yeast (YST), Crystals (CRYS), Mucus (MUC) and Bacteria (BAC).
- Further sub-classification is available with manual on-screen verification!
- Throughput: 40 80 tests / hour (763A), 50 100 tests / hour (763C), 60 120 tests / hour (763B)
- Sample preparation: Native sample
- Min. sample volume: 2.0 ml
- Magnification: Standard 10X & 40X images
- Memory: Min. 500,000 results (including all images captured)
- Detection rate: ≥98% for sample at concentration of 5 cells/µl
- Accuracy: ≥95%
- Repeatability: Cv≤7%
- Carryover : At concentration of ≤5000 cells/µl ≤1cell/µl; At concentration of 5000~10000 cells/µl ≤2cells/µl
- Verification: Full-view field images + segmented images
- · Report: comprehensive results with images and diagrams
- Max. Sample loading number: 6 racks of 5 tubes
- Built-in Computer: Yes
- Built-in Barcode reader: Yes
- Printer: Laser, external or optional
- Interfaces: USB, RS232, LAN
- Dimensions (main unit): 765mm x 685mm x 475mm (L x D x H)
- Weight (main unit + sampler): 57kg
- Power (main unit): 100-240V~50/60Hz, 400VA

#### Consumables

| Reagent Kit   |                              |        | Quality Controls |                          |
|---------------|------------------------------|--------|------------------|--------------------------|
| Product Model | Pack Size                    | ArtNo. | Product Model    | Pack Size                |
| Cleanser 1:   | 500ml concentrate for 5000ml | 13001  | High:            | 28*10ml                  |
| Cleanser II:  | 40ml concentrate for 400ml   | 14008  | Medium:          | /28*10ml                 |
| Buffer:       | 40ml concentrate for 400ml   | 12004  | Low:             | /28*10ml                 |
|               |                              |        | Sensitivity:     | 28*10ml                  |
|               |                              |        | Mixed pack :     | 28*10ml(7*H.7*M.7*L.7*S) |